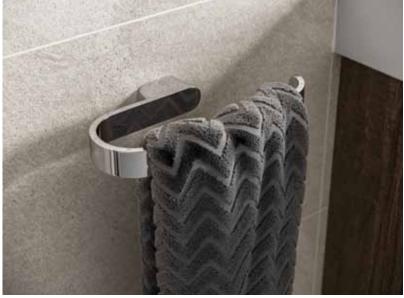

### **Towel Ring**

Soft lines and a polished chrome finish lend a modern feel to this towel ring, whilst secure fittings keep it perfectly positioned, wherever you choose to fix it.