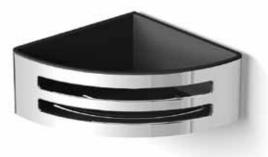

# Easy Clean

Corner Shower Basket with Removable Tray £75 Easy Clean ACSBCH03 H7cm x W16cm x D17cm

 Two Tier Corner Shower Basket with Removable Trays
 £149

 Easy Clean
 ACSBCH07

 H38cmx W16cmx D17cm
 H38cmx W16cmx D17cm

### Easy Clean Shower Baskets

The stainless steel Easy Clean shower basket is the perfect choice for those who love a modern look, and with its removable, dishwasher-safe, inner tray, cleaning couldn't be simpler. For family bathrooms, or households who love their lotions and potions, the corner shower basket is available in dual configuration for extra storage.