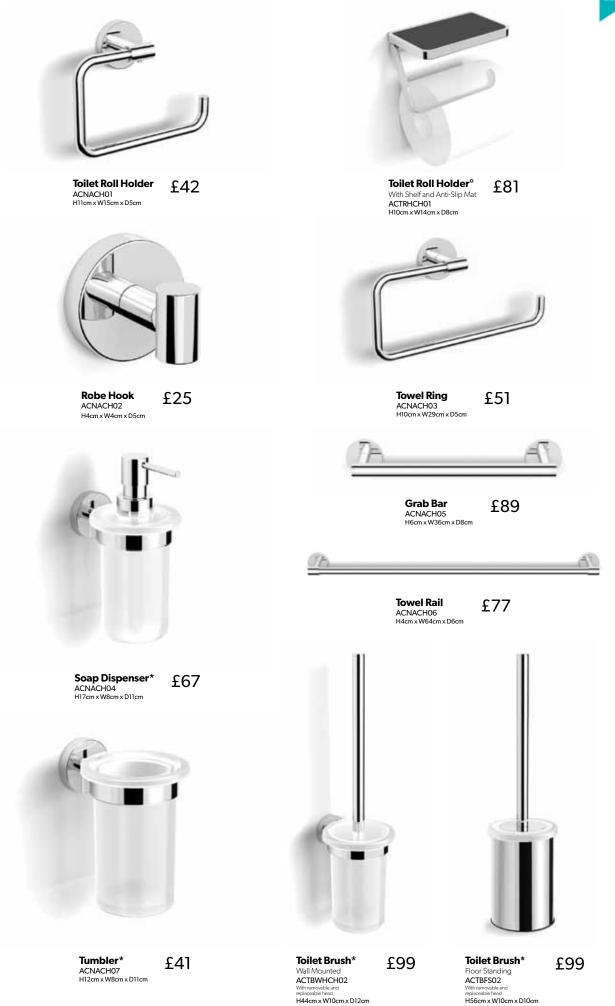

This toilet roll holder is available in both a chrome or black finish.

### **Toilet Roll Holder**

With shelf and anti-slip mat ACTRHCH01 - Chrome finish ACTRHBK01 - Black finish Left or right hand installation

Your bathroom accessories should fit your lifestyle, and in our increasingly connected world, a safe space to rest your mobile device is an absolute must. Our innovative toilet roll holder is an eye-catching addition to any bathroom, and with its specially designed shelf and anti-slip mat, you can keep your device on hand, and out of harm.

### Toilet Brush

Wall Mounted or Floor Standing

Keep your floorspace clear with our wall mounted toilet brush. Hecto is simple to fit, and its secure fixings mean it stays in place even in the busiest of bathrooms. Alongside its high-quality, polished chrome finish, it includes a removable frosted glass tumbler for ease of cleaning and optimum hygiene.

### Toothbrush Tumbler

Keep your toothbrush to hand with our wall mounted glass tumbler. High quality polished chrome and frosted glass add a premium feel to this bathroom essential.

### **Towel Ring**

Soft lines and a polished chrome finish lend a modern feel to this towel ring, whilst secure fittings keep it perfectly positioned, wherever you choose to fix it.

### Grab Bar

Safety shouldn't mean compromising on style. Geometric design and a choice of polished chrome or contemporary black make this secure-fix grab bar the ideal choice for any bathroom.