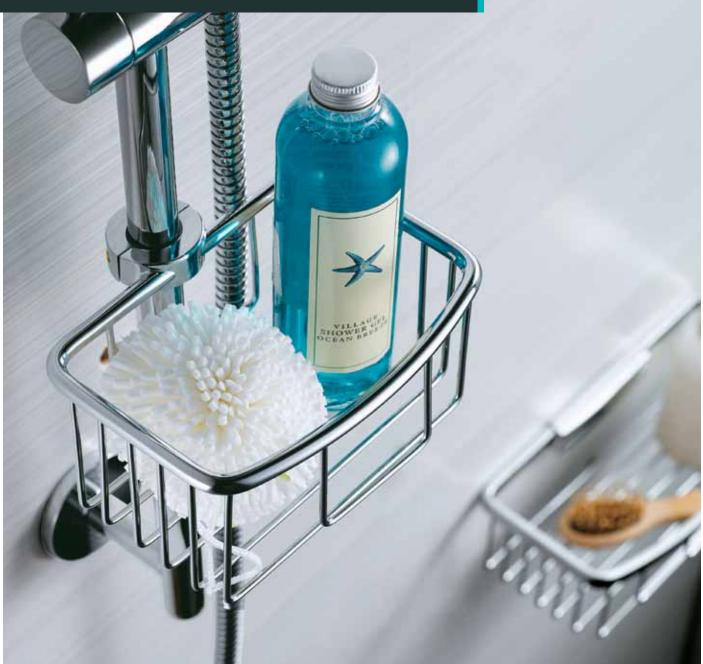

# Riser Rail Baskets

Traditional Riser Rail Basket Clip On ACSBCH01 Ø20-25mm required H8cm x WIGcm x D14cm

Modern Riser Rail Basket £92 Clip On ACSBCH02 Ø17-22mm required H7cm x W23cm x D11cm

#### **Riser Rail Baskets**

Short on space? Our Riser Rail Baskets attach to your existing shower for maximum storage with minimum impact on your room to manoeuvre. Classic design ensures these baskets fit seamlessly into any bathroom décor.