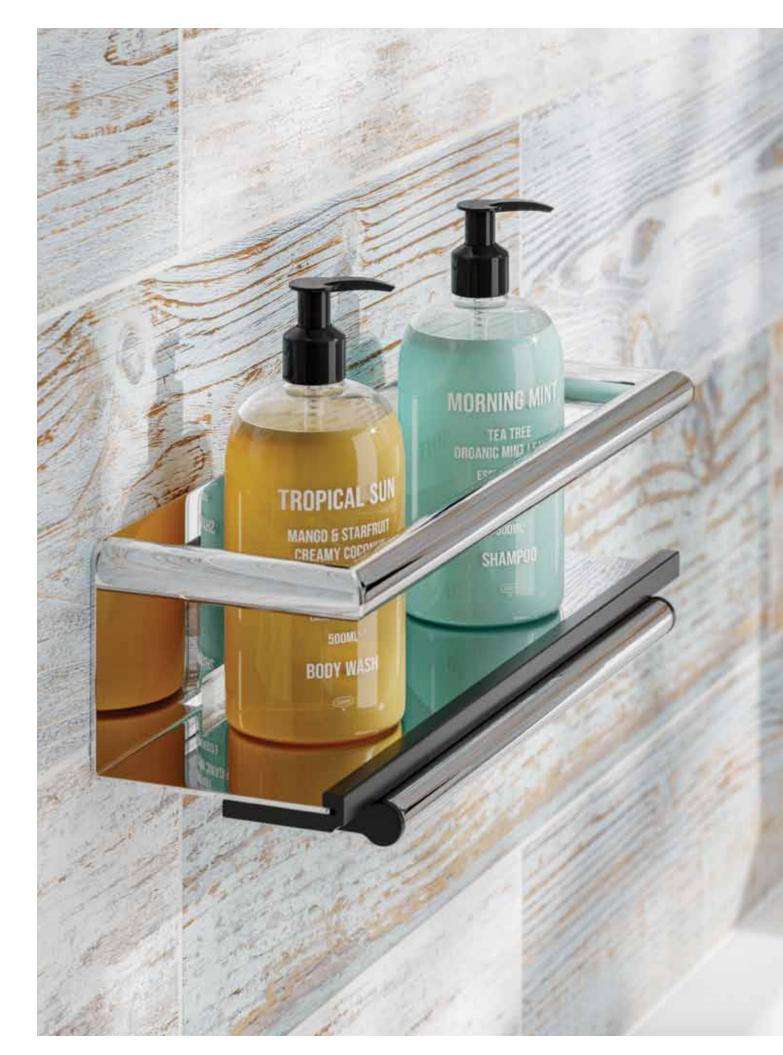

### **Multi Feature Shower Shelf**

With magnetic squeegee and grab bar  $_{\mbox{\scriptsize ACSBCH08}}$ 

To keep your shower clean and clutter-free, our multi feature shower basket combines generous storage with a handy magnetic squeegee attachment. What's more, its secure fixing minimises movement, allowing it to also act as a discreet grab bar.

# Elegant storage solutions...

Storage is key to maintaining a tidy shower – and with HiB accessories, you can keep your body wash and shampoos in order, without compromising on design. Choose our Easy Lift and Easy Clean designs for hassle-free hygiene, or opt for our multi-feature shelf with magnetic squeegee attachment, to keep your shower glass pristine. Whether you have ten bottles or two in your shower, our accessories make shower storage simple and stylish.

### Multi Feature Shower Shelf

With magnetic squeegee and grab bar

Keep the clutter at bay with our multi feature shower shelf, which blends storage space with safety thanks to its polished grab bar. Combined with a convenient magnetic squeegee attachment, this shower basket ticks all of the boxes.