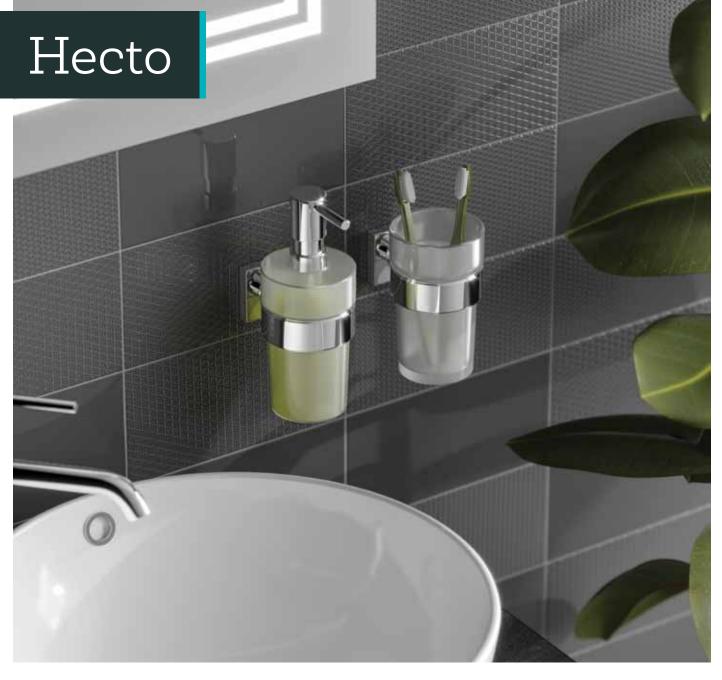

### Toilet Brush

Wall Mounted or Floor Standing

Keep your floorspace clear with our wall mounted toilet brush. Hecto is simple to fit, and its secure fixings mean it stays in place even in the busiest of bathrooms. Alongside its high-quality, polished chrome finish, it includes a removable frosted glass tumbler for ease of cleaning and optimum hygiene.

### Toothbrush Tumbler

Keep your toothbrush to hand with our wall mounted glass tumbler. High quality polished chrome and frosted glass add a premium feel to this bathroom essential.

### **Towel Ring**

Soft lines and a polished chrome finish lend a modern feel to this towel ring, whilst secure fittings keep it perfectly positioned, wherever you choose to fix it.