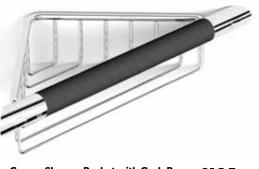

### **Multi Feature Shower Shelf**

With magnetic squeegee and grab bar  $_{\mbox{\scriptsize ACSBCH08}}$ 

To keep your shower clean and clutter-free, our multi feature shower basket combines generous storage with a handy magnetic squeegee attachment. What's more, its secure fixing minimises movement, allowing it to also act as a discreet grab bar.

# Multi Feature

Multi Feature Shower Grab Bar, Squeegee and Shelf ACSBCH08 H9cm x W30cm x D10cm £149

### Multi Feature Shower Shelf

With magnetic squeegee and grab bar

Keep the clutter at bay with our multi feature shower shelf, which blends storage space with safety thanks to its polished grab bar. Combined with a convenient magnetic squeegee attachment, this shower basket ticks all of the boxes.