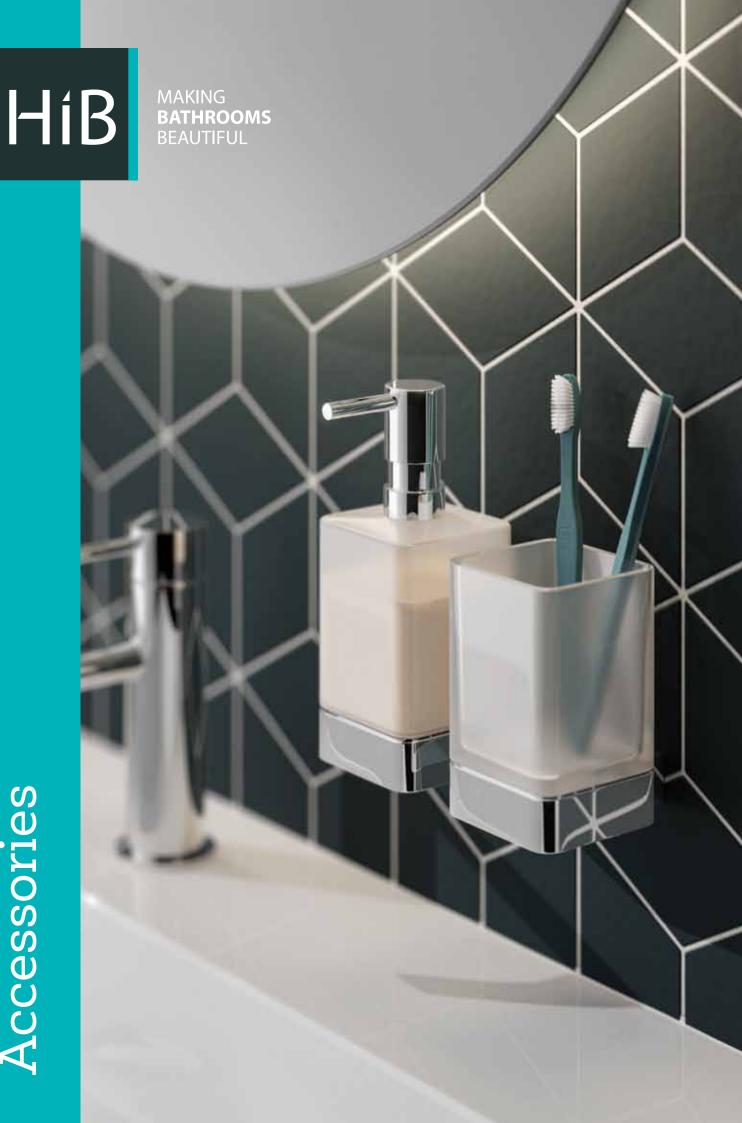

Accessories

## How HiB Accessories make all the <mark>difference</mark>...

When it comes to designing your bathroom, it can be the little things which make the biggest difference. The best accessories balance functionality and flair, adding a dash of personality which brings the space to life. The HiB accessories range does just that, offering a high quality, quick, easy and stylish way to transform the look and feel of your bathroom. Our range has something for everyone, so whether you love timeless traditional or classic cool, you'll find your perfect match here.

### Toothbrush Tumbler

Keep your toothbrush to hand with our wall mounted glass tumbler. High quality polished chrome and frosted glass add a premium feel to this bathroom essential.