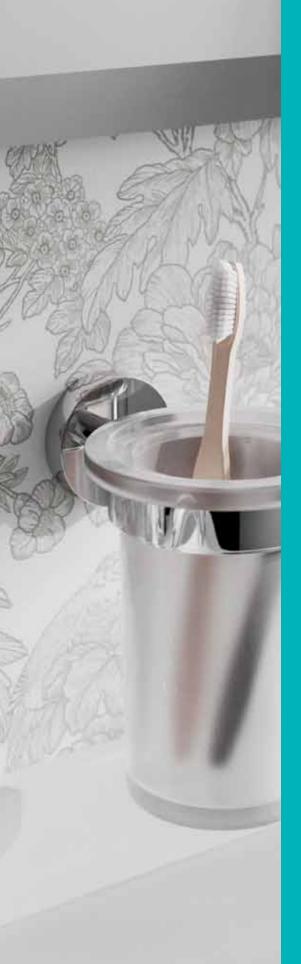

### Toothbrush Tumbler

Keep your toothbrush to hand with our wall mounted glass tumbler. High quality polished chrome and frosted glass add a premium feel to this bathroom essential.