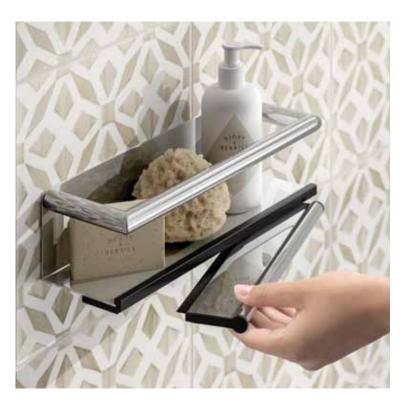

### **Multi Feature Shower Shelf**

With magnetic squeegee and grab bar  $_{\mbox{\scriptsize ACSBCH08}}$ 

To keep your shower clean and clutter-free, our multi feature shower basket combines generous storage with a handy magnetic squeegee attachment. What's more, its secure fixing minimises movement, allowing it to also act as a discreet grab bar.

# Elegant storage solutions...

Storage is key to maintaining a tidy shower – and with HiB accessories, you can keep your body wash and shampoos in order, without compromising on design. Choose our Easy Lift and Easy Clean designs for hassle-free hygiene, or opt for our multi-feature shelf with magnetic squeegee attachment, to keep your shower glass pristine. Whether you have ten bottles or two in your shower, our accessories make shower storage simple and stylish.

### Multi Feature Shower Shelf

With magnetic squeegee and grab bar

Keep the clutter at bay with our multi feature shower shelf, which blends storage space with safety thanks to its polished grab bar. Combined with a convenient magnetic squeegee attachment, this shower basket ticks all of the boxes.