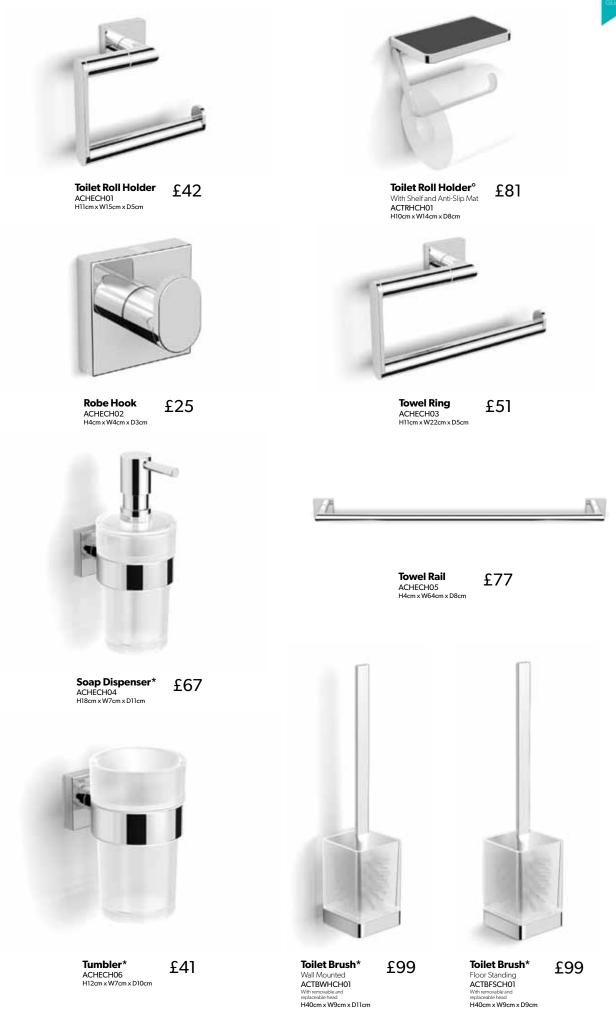

This toilet roll holder is available in both a chrome or black finish.

### **Toilet Roll Holder**

With shelf and anti-slip mat ACTRHCH01 - Chrome finish ACTRHBK01 - Black finish Left or right hand installation

Your bathroom accessories should fit your lifestyle, and in our increasingly connected world, a safe space to rest your mobile device is an absolute must. Our innovative toilet roll holder is an eye-catching addition to any bathroom, and with its specially designed shelf and anti-slip mat, you can keep your device on hand, and out of harm.

### Toilet Brush

Wall Mounted or Floor Standing

Keep your floorspace clear with our wall mounted toilet brush. Hecto is simple to fit, and its secure fixings mean it stays in place even in the busiest of bathrooms. Alongside its high-quality, polished chrome finish, it includes a removable frosted glass tumbler for ease of cleaning and optimum hygiene.

### Toothbrush Tumbler

Keep your toothbrush to hand with our wall mounted glass tumbler. High quality polished chrome and frosted glass add a premium feel to this bathroom essential.

### **Towel Ring**

Soft lines and a polished chrome finish lend a modern feel to this towel ring, whilst secure fittings keep it perfectly positioned, wherever you choose to fix it.