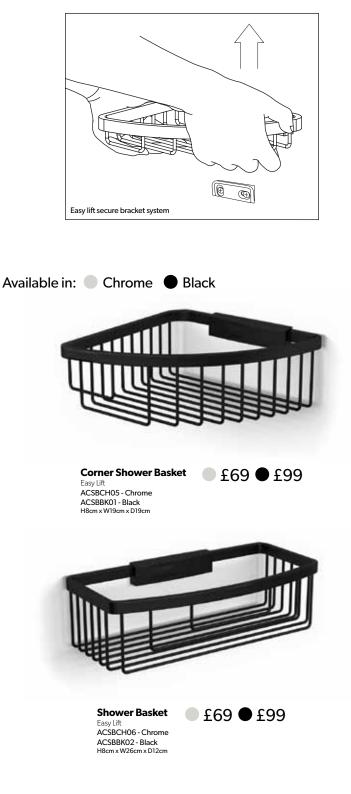

### Easy Lift Shower Baskets

A style all-rounder, Easy Lift is just as at home in an industrial interior as it is a timeless traditional setting. The specially designed secure fixing allows these baskets to be easily removed and reattached, for a comprehensive clean in moments. Available in classic chrome or matt black.