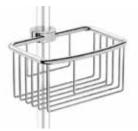

# Riser Rail Baskets

Traditional Riser Rail Basket Clip On ACSBCH01 Ø20-25mm required H8cm x WIGcm x D14cm

Modern Riser Rail Basket £92 Clip On ACSBCH02 Ø17-22mm required H7cm x W23cm x D11cm

#### **Riser Rail Baskets**

Short on space? Our Riser Rail Baskets attach to your existing shower for maximum storage with minimum impact on your room to manoeuvre. Classic design ensures these baskets fit seamlessly into any bathroom décor.