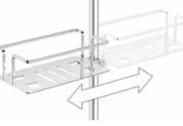

### Easy Lift Shower Baskets

A style all-rounder, Easy Lift is just as at home in an industrial interior as it is a timeless traditional setting. The specially designed secure fixing allows these baskets to be easily removed and reattached, for a comprehensive clean in moments. Available in classic chrome or matt black.