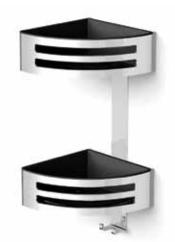

# Easy Clean

Corner Shower Basket with Removable Tray £75 Easy Clean ACSBCH03 H7cm x W16cm x D17cm

 Two Tier Corner Shower Basket with Removable Trays
 £149

 Easy Clean
 ACSBCH07

 H38cmx W16cmx D17cm
 H38cmx W16cmx D17cm

### Easy Clean Shower Baskets

The stainless steel Easy Clean shower basket is the perfect choice for those who love a modern look, and with its removable, dishwasher-safe, inner tray, cleaning couldn't be simpler. For family bathrooms, or households who love their lotions and potions, the corner shower basket is available in dual configuration for extra storage.