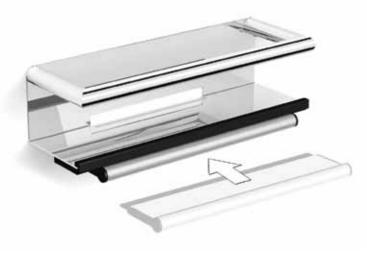

### Easy Clean Shower Baskets

The stainless steel Easy Clean shower basket is the perfect choice for those who love a modern look, and with its removable, dishwasher-safe, inner tray, cleaning couldn't be simpler. For family bathrooms, or households who love their lotions and potions, the corner shower basket is available in dual configuration for extra storage.

### Easy Lift Shower Baskets

A style all-rounder, Easy Lift is just as at home in an industrial interior as it is a timeless traditional setting. The specially designed secure fixing allows these baskets to be easily removed and reattached, for a comprehensive clean in moments. Available in classic chrome or matt black.