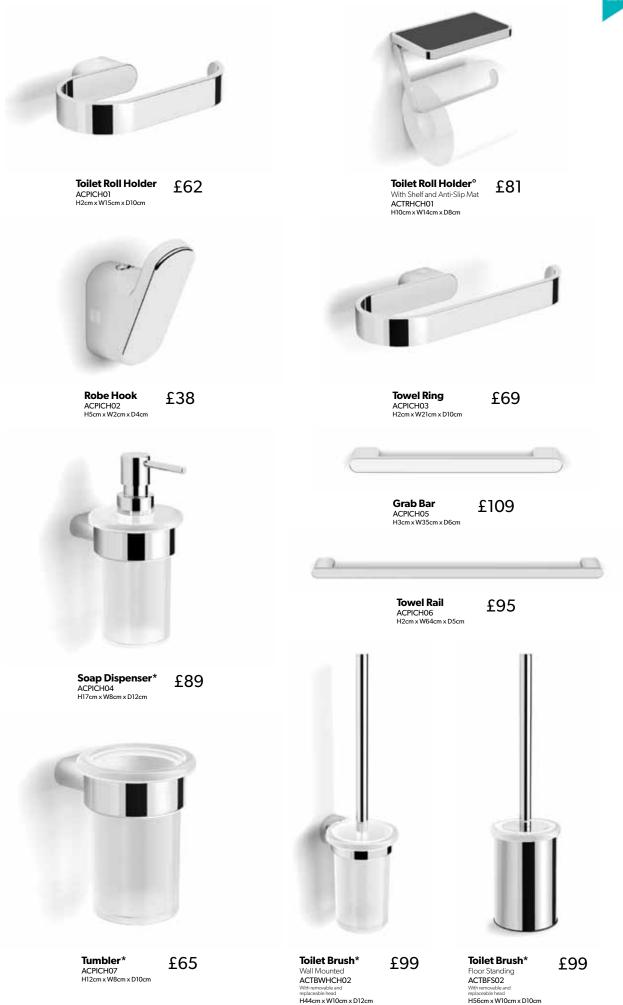

### **Toilet Roll Holder**

With shelf and anti-slip mat ACTRHCH01 - Chrome finish ACTRHBK01 - Black finish Left or right hand installation

Your bathroom accessories should fit your lifestyle, and in our increasingly connected world, a safe space to rest your mobile device is an absolute must. Our innovative toilet roll holder is an eye-catching addition to any bathroom, and with its specially designed shelf and anti-slip mat, you can keep your device on hand, and out of harm.

### **Towel Ring**

Soft lines and a polished chrome finish lend a modern feel to this towel ring, whilst secure fittings keep it perfectly positioned, wherever you choose to fix it.

### Grab Bar

Safety shouldn't mean compromising on style. Geometric design and a choice of polished chrome or contemporary black make this secure-fix grab bar the ideal choice for any bathroom.