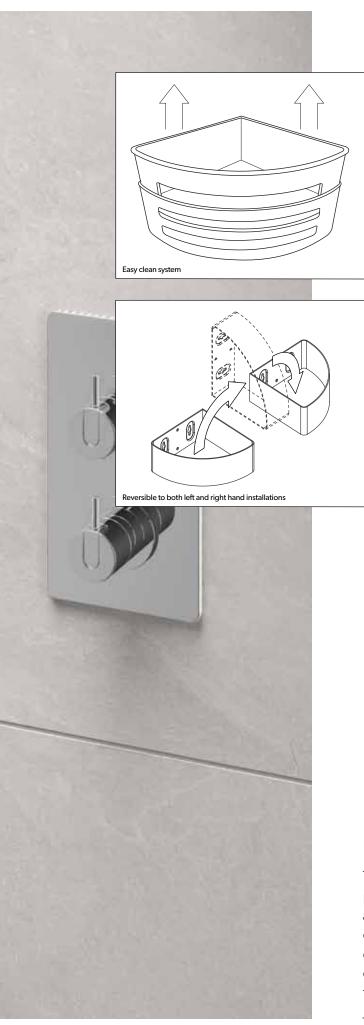

# Easy Clean

Corner Shower Basket with Removable Tray £75 Easy Clean ACSBCH03 H7cm x W16cm x D17cm

 Two Tier Corner Shower Basket with Removable Trays
 £149

 Easy Clean
 ACSBCH07

 H38cmx W16cmx D17cm
 H38cmx W16cmx D17cm

### Easy Clean Shower Baskets

The stainless steel Easy Clean shower basket is the perfect choice for those who love a modern look, and with its removable, dishwasher-safe, inner tray, cleaning couldn't be simpler. For family bathrooms, or households who love their lotions and potions, the corner shower basket is available in dual configuration for extra storage.

### Easy Lift Shower Baskets

A style all-rounder, Easy Lift is just as at home in an industrial interior as it is a timeless traditional setting. The specially designed secure fixing allows these baskets to be easily removed and reattached, for a comprehensive clean in moments. Available in classic chrome or matt black.