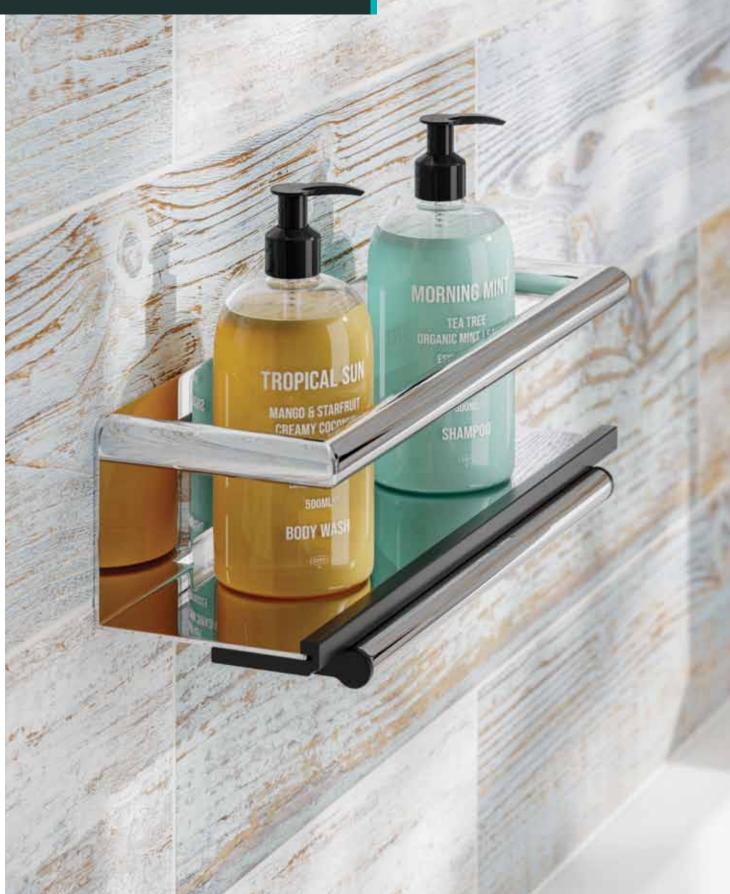

### **Multi Feature Shower Shelf**

With magnetic squeegee and grab bar  $_{\mbox{\scriptsize ACSBCH08}}$ 

To keep your shower clean and clutter-free, our multi feature shower basket combines generous storage with a handy magnetic squeegee attachment. What's more, its secure fixing minimises movement, allowing it to also act as a discreet grab bar.

### Multi Feature Shower Shelf

With magnetic squeegee and grab bar

Keep the clutter at bay with our multi feature shower shelf, which blends storage space with safety thanks to its polished grab bar. Combined with a convenient magnetic squeegee attachment, this shower basket ticks all of the boxes.