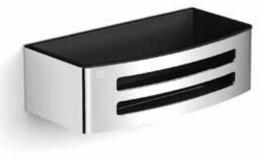

Shower Basket with Removable Tray £75 Easy Clean ACSBCH04 H7cm x W22cm x D11cm

### Easy Clean Shower Baskets

The stainless steel Easy Clean shower basket is the perfect choice for those who love a modern look, and with its removable, dishwasher-safe, inner tray, cleaning couldn't be simpler. For family bathrooms, or households who love their lotions and potions, the corner shower basket is available in dual configuration for extra storage.