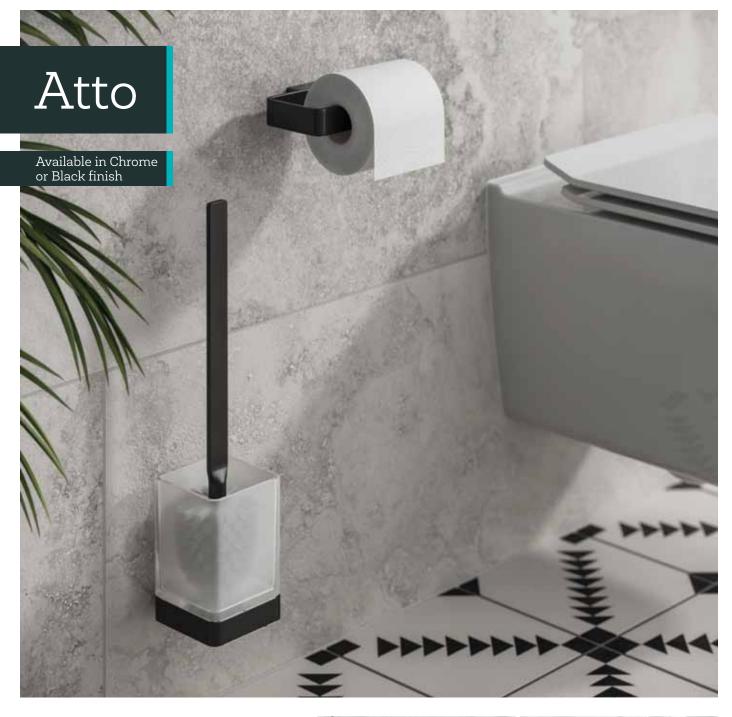

This toilet roll holder is available in both a chrome or black finish.

### Discover your style...

From sleek Scandinavian to inspiring industrial and everything in between, our range of accessories offers a choice of shapes, styles and finishes to complement any décor. What's more, our accessories are built to last, so you can love the look you choose for years to come.