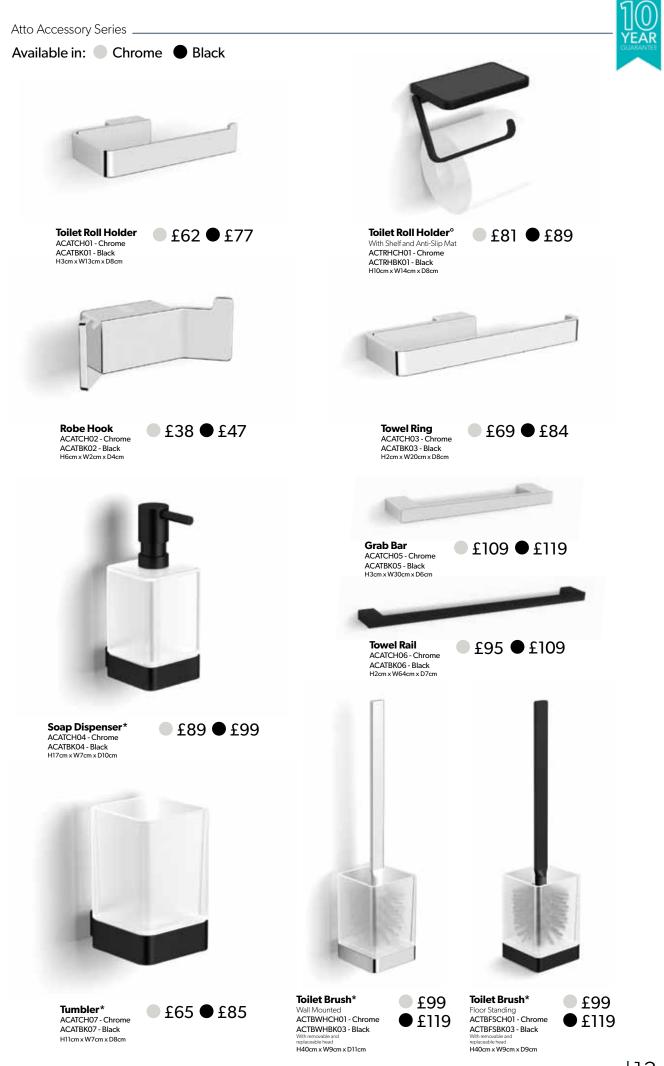

### **Toilet Roll Holder**

With shelf and anti-slip mat ACTRHCH01 - Chrome finish ACTRHBK01 - Black finish Left or right hand installation

Your bathroom accessories should fit your lifestyle, and in our increasingly connected world, a safe space to rest your mobile device is an absolute must. Our innovative toilet roll holder is an eye-catching addition to any bathroom, and with its specially designed shelf and anti-slip mat, you can keep your device on hand, and out of harm.

### **Towel Ring**

Soft lines and a polished chrome finish lend a modern feel to this towel ring, whilst secure fittings keep it perfectly positioned, wherever you choose to fix it.

### Grab Bar

Safety shouldn't mean compromising on style. Geometric design and a choice of polished chrome or contemporary black make this secure-fix grab bar the ideal choice for any bathroom.