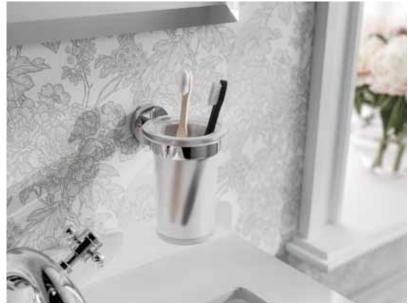

### Toothbrush Tumbler

Keep your toothbrush to hand with our wall mounted glass tumbler. High quality polished chrome and frosted glass add a premium feel to this bathroom essential.