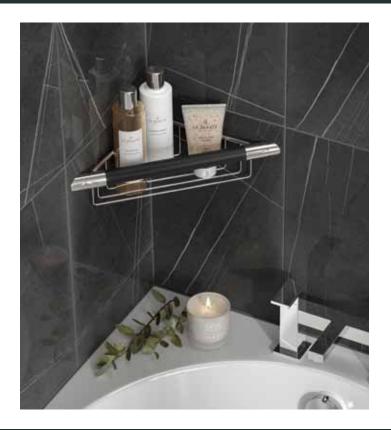

### **Multi Feature Shower Shelf**

With magnetic squeegee and grab bar  $_{\mbox{\scriptsize ACSBCH08}}$ 

To keep your shower clean and clutter-free, our multi feature shower basket combines generous storage with a handy magnetic squeegee attachment. What's more, its secure fixing minimises movement, allowing it to also act as a discreet grab bar.

# Elegant storage solutions...

Storage is key to maintaining a tidy shower – and with HiB accessories, you can keep your body wash and shampoos in order, without compromising on design. Choose our Easy Lift and Easy Clean designs for hassle-free hygiene, or opt for our multi-feature shelf with magnetic squeegee attachment, to keep your shower glass pristine. Whether you have ten bottles or two in your shower, our accessories make shower storage simple and stylish.

### Multi Feature Shower Shelf

With magnetic squeegee and grab bar

Keep the clutter at bay with our multi feature shower shelf, which blends storage space with safety thanks to its polished grab bar. Combined with a convenient magnetic squeegee attachment, this shower basket ticks all of the boxes.