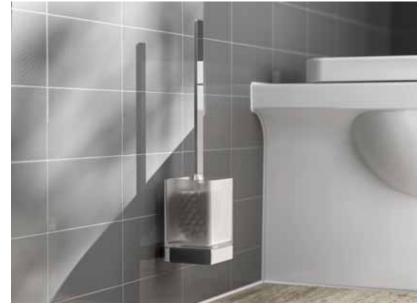

### Toilet Brush

Wall Mounted or Floor Standing

Keep your floorspace clear with our wall mounted toilet brush. Hecto is simple to fit, and its secure fixings mean it stays in place even in the busiest of bathrooms. Alongside its high-quality, polished chrome finish, it includes a removable frosted glass tumbler for ease of cleaning and optimum hygiene.