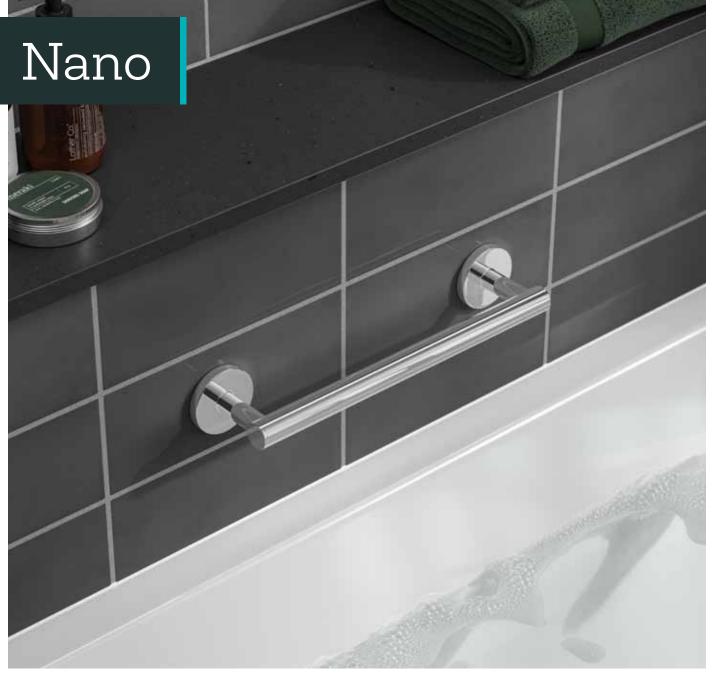

### Grab Bar

Safety shouldn't mean compromising on style. Geometric design and a choice of polished chrome or contemporary black make this secure-fix grab bar the ideal choice for any bathroom.