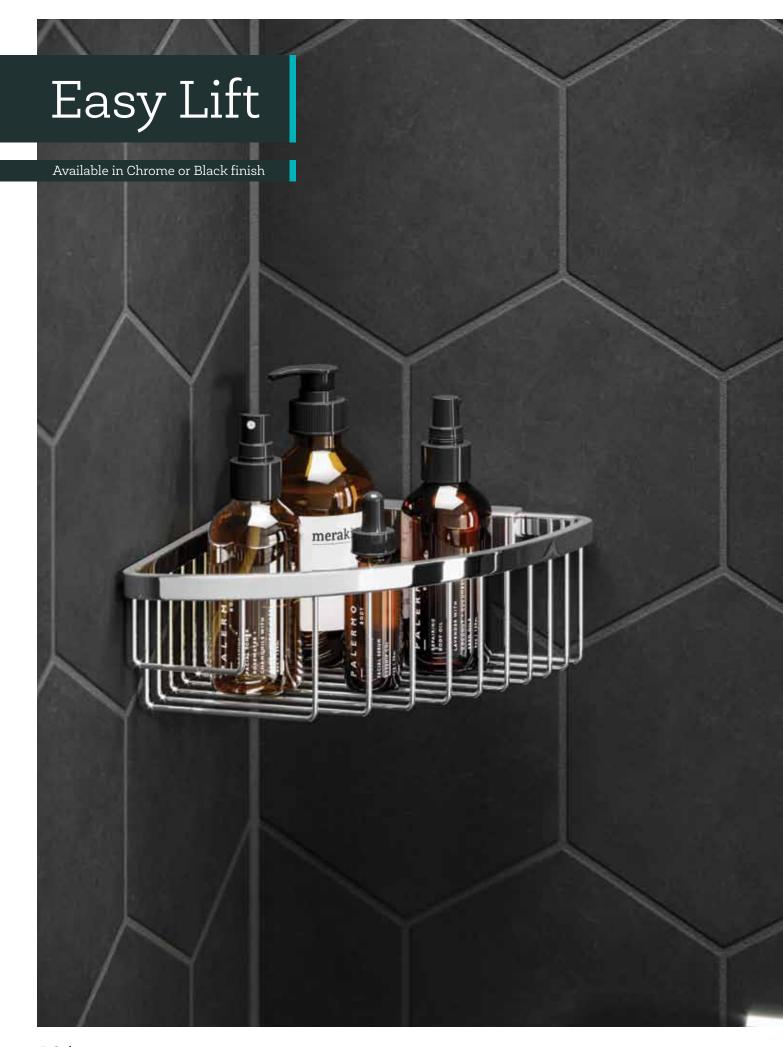

### Easy Lift Shower Baskets

A style all-rounder, Easy Lift is just as at home in an industrial interior as it is a timeless traditional setting. The specially designed secure fixing allows these baskets to be easily removed and reattached, for a comprehensive clean in moments. Available in classic chrome or matt black.

# Elegant storage solutions...

Storage is key to maintaining a tidy shower – and with HiB accessories, you can keep your body wash and shampoos in order, without compromising on design. Choose our Easy Lift and Easy Clean designs for hassle-free hygiene, or opt for our multi-feature shelf with magnetic squeegee attachment, to keep your shower glass pristine. Whether you have ten bottles or two in your shower, our accessories make shower storage simple and stylish.