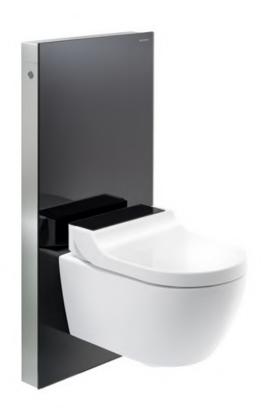

#### **Geberit Monolith sanitary module**

To ensure quick and easy installation, Geberit also offers the multiple-award winning, aesthetically advanced Monolith sanitary module. If there is already a cistern in front of the wall or it is just not possible to conceal the cistern inside the wall due to time, construction or budgetary constraints, the Monolith offers a perfect alternative. Hidden beneath an elegant glass surface is an ultra-slim cistern and all the required sanitary technology. The Monolith is designed for quick and easy mounting and can be connected to existing water supply lines and discharge pipes. Ideally, the installer will have already earmarked a power socket by the shower toilet for setting up the necessary mains connection. If required, the shower toilet can also be connected to the power supply anywhere in the bathroom via a conventional power socket and a cable duct.

The Geberit Monolith Plus version offers additional comfort features. These include advanced air purification with a long-lasting ceramic honeycomb filter, an individually programmable LED orientation light and soft-touch operating buttons. Monolith Plus is particularly suitable as an upgrade for a floor-standing AquaClean Sela shower toilet. With matching Monolith sanitary modules also available for washbasins, bathrooms can be upgraded and modernised to harmonise with your new design vision.

← Floor-standing Geberit AquaClean Sela with Monolith Plus sanitary module