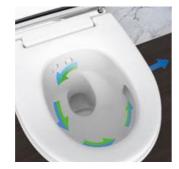

# A POWERFUL RINSE CLEAN

When it comes to flushing, AquaClean offers unrivalled performance. The innovative TurboFlush technology, coupled with the specially developed inner geometry of the Rimfree® toilet, delivers a more hygienically optimised flush. All it takes is a single water release point and a perfectly targeted water flow. This technology is not only more effective than conventional flushes, but considerably quieter and more economical. Because the flush is so thorough and efficient, it also significantly reduces the amount of cleaning required.

Perfect hygiene is also guaranteed by the Rimfree® open flush rim design, with no hidden areas where deposits can form and build up. Thanks to its efficient water guide, the entire inner surface of each ceramic appliance is rinsed clean, making our shower toilets visibly easier to care for than conventional models. The advanced flush technology also incorporates a patented flush guide, ensuring a dynamic, powerful flushing action, even on a partial flush.