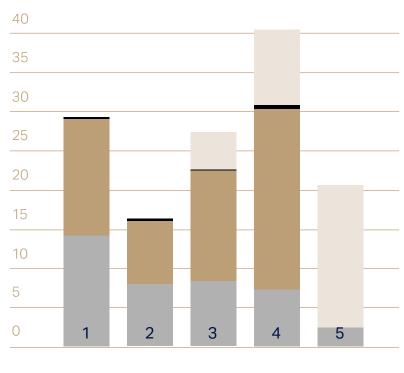

# Geberit AquaClean shower toilets in comparison with conventional toilets with toilet paper and bidets.

Assumption: two guests per day, at 85% capacity, renovation every 15 years.

- 1 AquaClean Mera
- 2 AquaClean Tuma
- 3 AquaClean Sela
- 4 Toilet and bidet
- 5 Toilet with paper
- Toilet paper
  - Water
  - Electricity
  - Sanitary appliance
- The graph shows the environmental impact estimated using the IMPACT World\* method.