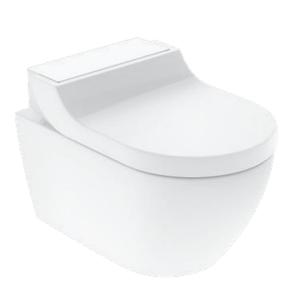

# **GEBERIT AQUACLEAN MERA** EXCEPTIONALLY BRILLIANT

gloss chrome

The Geberit AquaClean Mera displays an impressive array of revolutionary comfort functions. Like the patented WhirlSpray shower technology which saves water whilst providing a particularly thorough and gentle clean and the hybrid hot water system which provides an immediate, continuous supply of hot water.

A further highlight is the Rimfree® ceramic. It forms the basis for the innovative TurboFlush technology, which flushes exceptionally thoroughly yet quietly, meaning no disturbances from neighbouring rooms throughout the night.

The AquaClean Mera is available in the Classic and Comfort models. Even the AquaClean Mera Classic is equipped with a complete and impressive range of innovative features. These include integrated air purification, intelligent warm air dryer and user-friendly remote control which allows users to operate multiple functions in an intuitive way to suit personal preference. The Comfort model also comes with a discreet light to guide night-time bathroom users, a toilet lid that opens and closes automatically and welcoming seat heating.