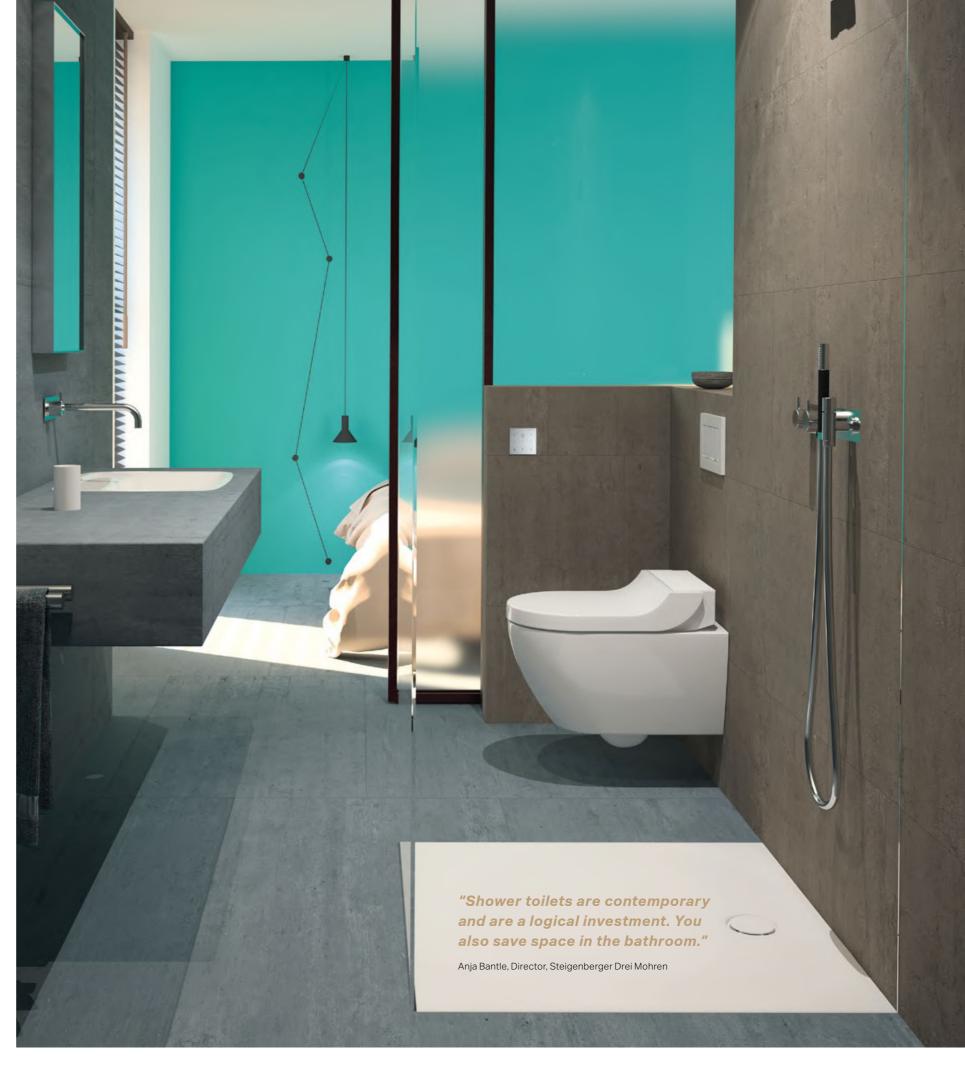

# ENHANCING SPACE, INCREASING EFFICIENCY

Thanks to their simple yet sophisticated styling, Geberit AquaClean shower toilets fit elegantly and discreetly into any modern bathroom environment, bringing a myriad of benefits:

# OPTIMAL ROOM DESIGN

Even in smaller bathrooms where space is at a premium, AquaClean provides an elegant solution, optimising available floor area by saving the space otherwise reserved for a bidet. Fitting seamlessly into virtually any existing or planned bathroom setting, the timeless design of our shower toilets creates a liberating sense of space whilst enhancing wellness and comfort.

# SIMPLE CLEANING

Cleaning the shower toilet takes almost no time at all. In fact, it virtually cleans itself thanks to the advanced technology developed by Geberit. The special surface coating ensures that any dirt or flush water runs off completely, giving bacteria and germs nowhere to hide. The only corners and edges are in places where there is no possibility of bacteria build up.

# A POWERFUL RINSE CLEAN

When it comes to flushing, AquaClean offers unrivalled performance. The innovative TurboFlush technology, coupled with the specially developed inner geometry of the Rimfree® toilet, delivers a more hygienically optimised flush. All it takes is a single water release point and a perfectly targeted water flow. This technology is not only more effective than conventional flushes, but considerably quieter and more economical. Because the flush is so thorough and efficient, it also significantly reduces the amount of cleaning required.

Perfect hygiene is also guaranteed by the Rimfree® open flush rim design, with no hidden areas where deposits can form and build up. Thanks to its efficient water guide, the entire inner surface of each ceramic appliance is rinsed clean, making our shower toilets visibly easier to care for than conventional models. The advanced flush technology also incorporates a patented flush guide, ensuring a dynamic, powerful flushing action, even on a partial flush.