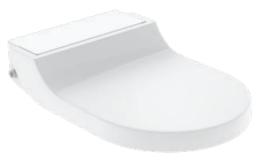

# **GEBERIT AQUACLEAN MERA** EXCEPTIONALLY BRILLIANT

gloss chrome

The Geberit AquaClean Mera displays an impressive array of revolutionary comfort functions. Like the patented WhirlSpray shower technology which saves water whilst providing a particularly thorough and gentle clean and the hybrid hot water system which provides an immediate, continuous supply of hot water.

A further highlight is the Rimfree® ceramic. It forms the basis for the innovative TurboFlush technology, which flushes exceptionally thoroughly yet quietly, meaning no disturbances from neighbouring rooms throughout the night.

The AquaClean Mera is available in the Classic and Comfort models. Even the AquaClean Mera Classic is equipped with a complete and impressive range of innovative features. These include integrated air purification, intelligent warm air dryer and user-friendly remote control which allows users to operate multiple functions in an intuitive way to suit personal preference. The Comfort model also comes with a discreet light to guide night-time bathroom users, a toilet lid that opens and closes automatically and welcoming seat heating.