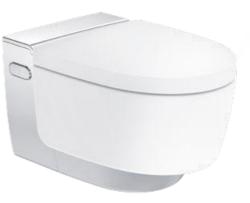

# **GEBERIT AQUACLEAN MERA** EXCEPTIONALLY BRILLIANT

gloss chrome

The Geberit AquaClean Mera displays an impressive array of revolutionary comfort functions. Like the patented WhirlSpray shower technology which saves water whilst providing a particularly thorough and gentle clean and the hybrid hot water system which provides an immediate, continuous supply of hot water.

A further highlight is the Rimfree® ceramic. It forms the basis for the innovative TurboFlush technology, which flushes exceptionally thoroughly yet quietly, meaning no disturbances from neighbouring rooms throughout the night.

The AquaClean Mera is available in the Classic and Comfort models. Even the AquaClean Mera Classic is equipped with a complete and impressive range of innovative features. These include integrated air purification, intelligent warm air dryer and user-friendly remote control which allows users to operate multiple functions in an intuitive way to suit personal preference. The Comfort model also comes with a discreet light to guide night-time bathroom users, a toilet lid that opens and closes automatically and welcoming seat heating.