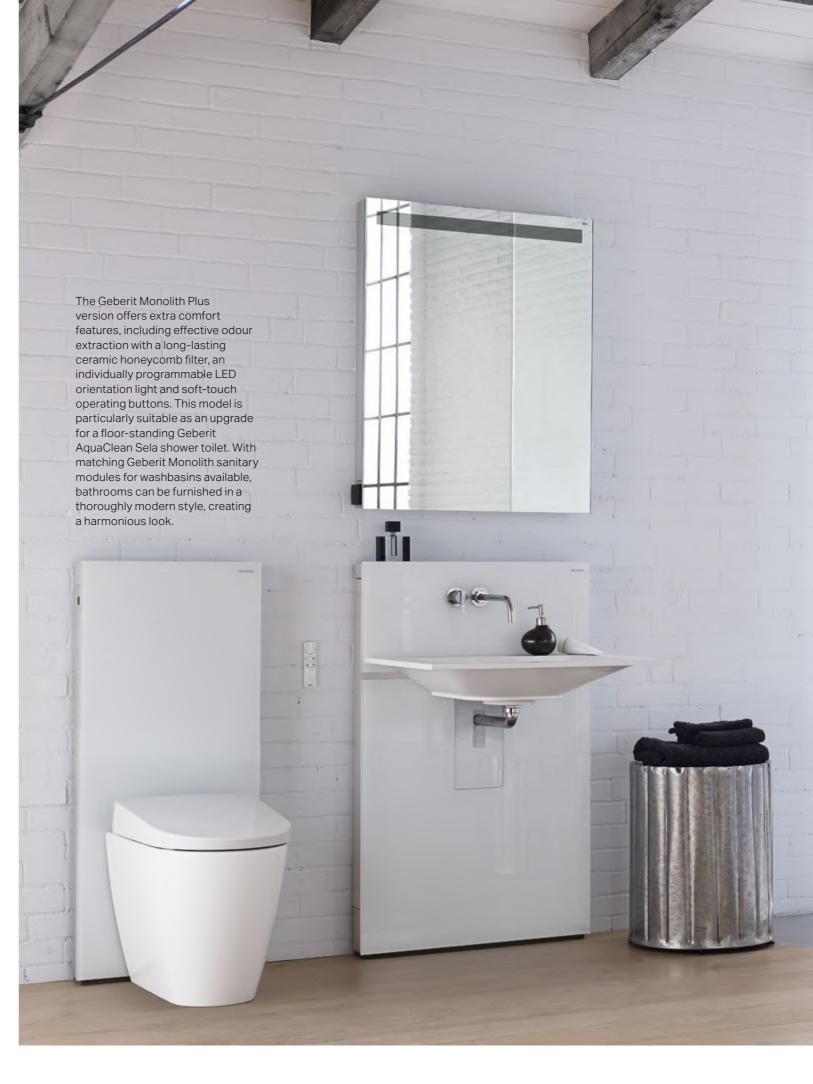

The Geberit Monolith Plus version offers additional comfort features. These include advanced air purification with a long-lasting ceramic honeycomb filter, an individually programmable LED orientation light and soft-touch operating buttons. Monolith Plus is particularly suitable as an upgrade for a floor-standing AquaClean Sela shower toilet. With matching Monolith sanitary modules also available for washbasins, bathrooms can be upgraded and modernised to harmonise with your new design vision.

← Floor-standing Geberit AquaClean Sela with Monolith Plus sanitary module