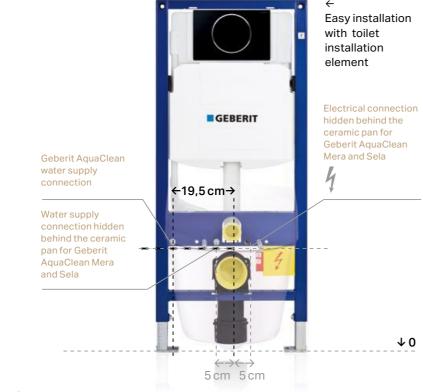

#### **Geberit toilet installation**

With Geberit AquaClean, any hotel bathroom can be transformed into an oasis of well-being in no time at all. Whether it's a new construction project or a complete renovation, our new toilet installation frames with concealed cistern provide a completely reliable solution. Since all the necessary connections have already been planned in, all AquaClean shower toilets can be installed and linked up to the power and water supply without any problems. We also offer a simple supplementary set for built-in toilets without the required connection positions for power and water. In this case, the water supply connection and possibly also the electrical connection will remain visible.

#### **Geberit Monolith sanitary module**

To ensure quick and easy installation, Geberit also offers the multiple-award winning, aesthetically advanced Monolith sanitary module. If there is already a cistern in front of the wall or it is just not possible to conceal the cistern inside the wall due to time, construction or budgetary constraints, the Monolith offers a perfect alternative. Hidden beneath an elegant glass surface is an ultra-slim cistern and all the required sanitary technology. The Monolith is designed for quick and easy mounting and can be connected to existing water supply lines and discharge pipes. Ideally, the installer will have already earmarked a power socket by the shower toilet for setting up the necessary mains connection. If required, the shower toilet can also be connected to the power supply anywhere in the bathroom via a conventional power socket and a cable duct.