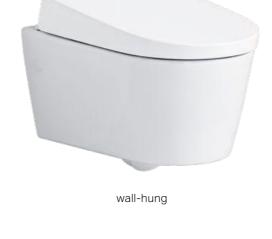

# BEAUTIFULLY CLEVER

The Geberit AquaClean Sela is an impressively streamlined shower toilet combining easy-to-use features with conventional toilet design. The patented WhirlSpray shower technology ensures a precisely targeted, thorough clean. The spray intensity can be adjusted to one of five levels. All power and water supply connections and intelligent spray functionality are integrated into the ceramic appliance, rendering them invisible. AquaClean Sela is available as a wall-hung or a floor-standing solution to suit any hotel bathroom. Both versions come with a remote control and an impressively ergonomic and exceptionally comfortable seat.