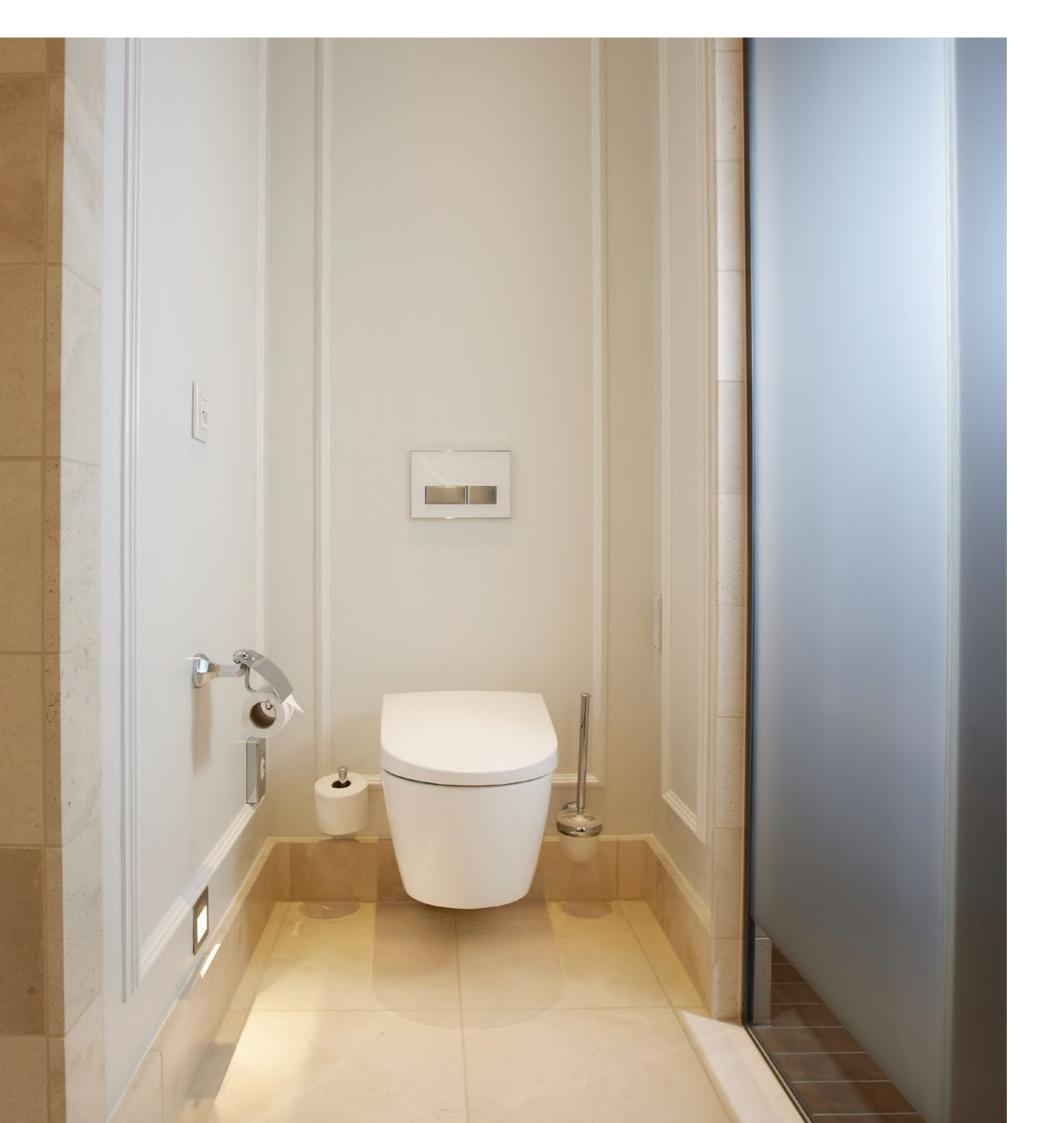

# OPTIMAL ROOM DESIGN

Even in smaller bathrooms where space is at a premium, AquaClean provides an elegant solution, optimising available floor area by saving the space otherwise reserved for a bidet. Fitting seamlessly into virtually any existing or planned bathroom setting, the timeless design of our shower toilets creates a liberating sense of space whilst enhancing wellness and comfort.

# BEAUTIFULLY CLEVER

The Geberit AquaClean Sela is an impressively streamlined shower toilet combining easy-to-use features with conventional toilet design. The patented WhirlSpray shower technology ensures a precisely targeted, thorough clean. The spray intensity can be adjusted to one of five levels. All power and water supply connections and intelligent spray functionality are integrated into the ceramic appliance, rendering them invisible. AquaClean Sela is available as a wall-hung or a floor-standing solution to suit any hotel bathroom. Both versions come with a remote control and an impressively ergonomic and exceptionally comfortable seat.