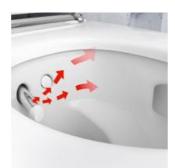

### WhirlSpray shower technology

The patented WhirlSpray shower technology ensures a perfectly positioned and thorough clean, via a pulsating shower spray enhanced by dynamic aeration.

Air purification

Automatically activated, low-noise air purification eliminates odours inside the toilet.

# **GEBERIT AQUACLEAN MERA** EXCEPTIONALLY BRILLIANT

gloss chrome

The Geberit AquaClean Mera displays an impressive array of revolutionary comfort functions. Like the patented WhirlSpray shower technology which saves water whilst providing a particularly thorough and gentle clean and the hybrid hot water system which provides an immediate, continuous supply of hot water.