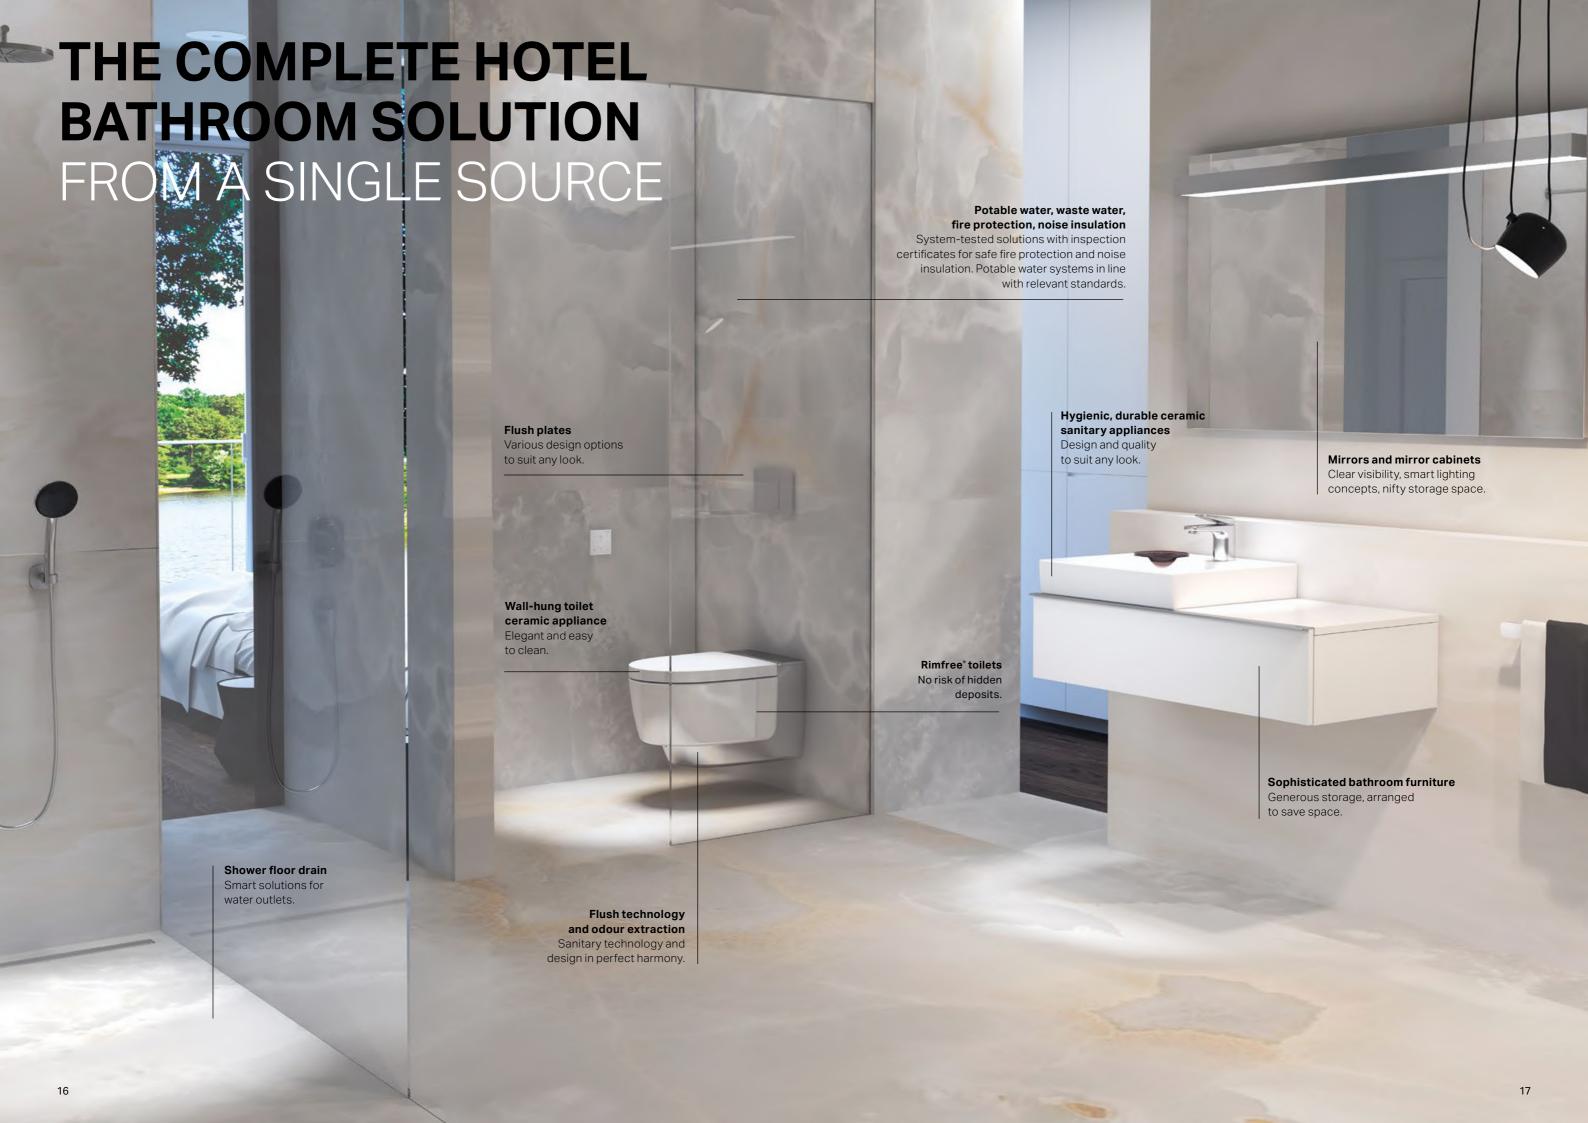

# WITH AQUACLEAN, IT'S ALL SO EASY. SIMPLE INSTALLATION SOLUTIONS FOR ANY LOCATION

We've applied Geberit thinking to every construction scenario, so wherever you want to fit AquaClean we've thought of everything. All you need are water and power connections.

#### **Geberit toilet installation**

With Geberit AquaClean, any hotel bathroom can be transformed into an oasis of well-being in no time at all. Whether it's a new construction project or a complete renovation, our new toilet installation frames with concealed cistern provide a completely reliable solution. Since all the necessary connections have already been planned in, all AquaClean shower toilets can be installed and linked up to the power and water supply without any problems. We also offer a simple supplementary set for built-in toilets without the required connection positions for power and water. In this case, the water supply connection and possibly also the electrical connection will remain visible.

#### **Geberit Monolith sanitary module**

To ensure quick and easy installation, Geberit also offers the multiple-award winning, aesthetically advanced Monolith sanitary module. If there is already a cistern in front of the wall or it is just not possible to conceal the cistern inside the wall due to time, construction or budgetary constraints, the Monolith offers a perfect alternative. Hidden beneath an elegant glass surface is an ultra-slim cistern and all the required sanitary technology. The Monolith is designed for quick and easy mounting and can be connected to existing water supply lines and discharge pipes. Ideally, the installer will have already earmarked a power socket by the shower toilet for setting up the necessary mains connection. If required, the shower toilet can also be connected to the power supply anywhere in the bathroom via a conventional power socket and a cable duct.

The Geberit Monolith Plus version offers additional comfort features. These include advanced air purification with a long-lasting ceramic honeycomb filter, an individually programmable LED orientation light and soft-touch operating buttons. Monolith Plus is particularly suitable as an upgrade for a floor-standing AquaClean Sela shower toilet. With matching Monolith sanitary modules also available for washbasins, bathrooms can be upgraded and modernised to harmonise with your new design vision.