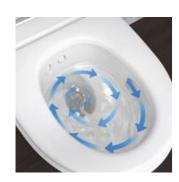

# A POWERFUL RINSE CLEAN

When it comes to flushing, AquaClean offers unrivalled performance. The innovative TurboFlush technology, coupled with the specially developed inner geometry of the Rimfree® toilet, delivers a more hygienically optimised flush. All it takes is a single water release point and a perfectly targeted water flow. This technology is not only more effective than conventional flushes, but considerably quieter and more economical. Because the flush is so thorough and efficient, it also significantly reduces the amount of cleaning required.

Perfect hygiene is also guaranteed by the Rimfree® open flush rim design, with no hidden areas where deposits can form and build up. Thanks to its efficient water guide, the entire inner surface of each ceramic appliance is rinsed clean, making our shower toilets visibly easier to care for than conventional models. The advanced flush technology also incorporates a patented flush guide, ensuring a dynamic, powerful flushing action, even on a partial flush.