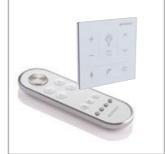

### Intuitive remote control

Both the remote control and wall-mounted control panel can be used to operate the shower toilet. These two operating modes clearly display available functions, enabling easy use. The elegant and intuitive hand-held remote provides intelligent touch control, while the cable-free wall-mounted panel can be screwed or glued anywhere on the wall, so it can't be stolen or removed.